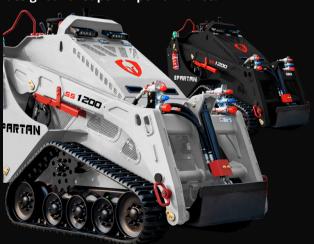

# SPARTAN

### **SS-1200**

Revolutionize your work with the Spartan track loader—a powerhouse featuring an upgraded engine, increased flow rate pump, and premium features, all meticulously designed for superior performance.