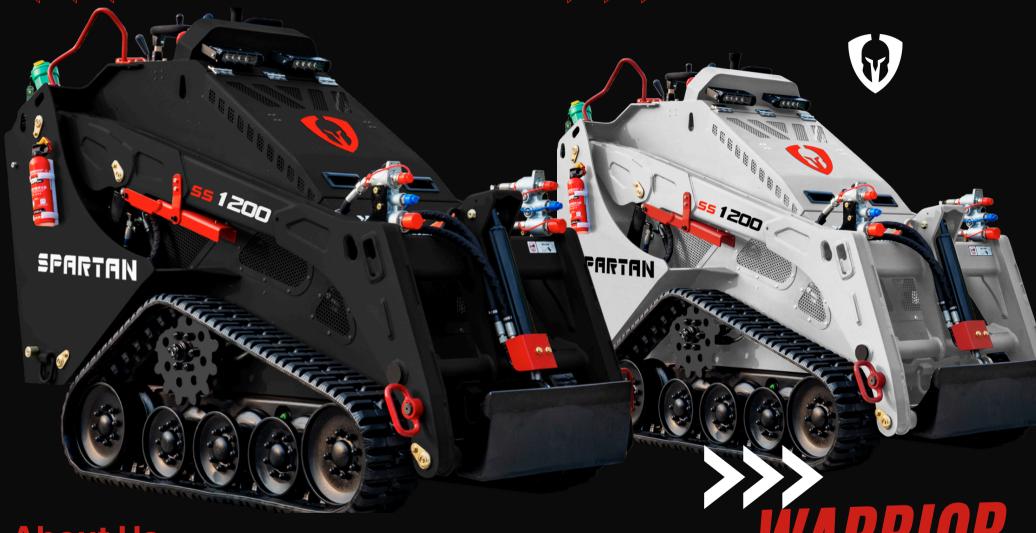

# SPARTAN

### **SS-1200**

Revolutionize your work with the Spartan track loader—a powerhouse featuring an upgraded engine, increased flow rate pump, and premium features, all meticulously designed for superior performance.